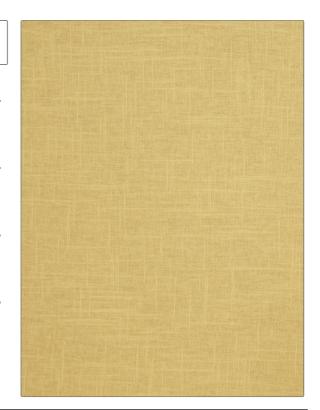

PATTERN 02981 Honey COLOR

BRAND APPLICATION

Trend Fabric

USES CATEGORIES

Bedding, Drapery, Solids / Small Scale Multipurpose Patterns, Linen

COLORS воок

Jaclyn Smith Home III

Gold Gallery

DESIGN TYPES RAILROADED

Solid, Texture Plain Not Railroaded

| WIDTH                | VERTICAL REPEAT                  | HORIZONTAL REPEAT                                | CONTENT              |
|----------------------|----------------------------------|--------------------------------------------------|----------------------|
| 54.00 in (137.16 cm) | 0.00 in (0.00 cm)                | 0.00 in (0.00 cm)                                | 55% Linen, 45% Rayon |
| BACKING              | FIRE CODES                       | DOUBLE RUBS                                      | PRODUCT NUMBER       |
|                      | UFAC Class I, Passes NFPA<br>260 | Exceeds 10,000 Double<br>Rubs (Wyzenbeek Method) | 4477704              |
| DATE BOOKED          | COUNTRY                          | CLEANING CODES                                   |                      |
| 05/2013              | China                            | S                                                |                      |