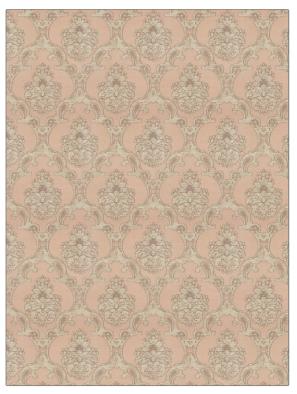

## Fabric Product Details

| PATTERN<br>COLOR                           | 04681<br>Blush |             |
|--------------------------------------------|----------------|-------------|
| BRAND                                      |                | APPLICATION |
| Trend                                      |                | Fabric      |
| USES                                       |                | CATEGORIES  |
| Bedding, Drapery                           |                | Faux Silk   |
| воок                                       |                | COLORS      |
| Window By Color (3 Books)<br>Ocean / Blush |                | Pink        |
| DESIGN TYPES                               |                | SCALE       |
| Damask                                     |                | Large       |
|                                            |                |             |

RAILROADED

Not Railroaded

| WIDTH                | VERTICAL REPEAT     | HORIZONTAL REPEAT   | CONTENT        |
|----------------------|---------------------|---------------------|----------------|
| 56.00 in (142.24 cm) | 20.50 in (52.07 cm) | 14.12 in (35.86 cm) | 100% Polyester |
| BACKING              | PRODUCT NUMBER      | DATE BOOKED         | COUNTRY        |
|                      | 0449103             | 02/2020             | China          |
| CLEANING CODES       | _                   |                     |                |
| S                    |                     |                     |                |
|                      |                     |                     |                |