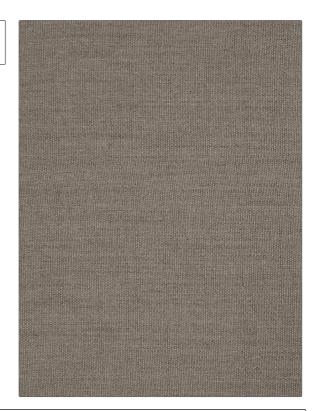

## Fabric Product Details

PATTERN 03000
COLOR 05

BRAND APPLICATION

Fabric

USES CATEGORIES

Upholstery Wovens

COLORS DESIGN TYPES

Grey Solid, Texture Plain

RAILROADED

Not Railroaded

Trend

| WIDTH                     | FINISH                 | VERTICAL REPEAT                                  | HORIZONTAL REPEAT                                |
|---------------------------|------------------------|--------------------------------------------------|--------------------------------------------------|
| 58.00 in (147.32 cm)      | Water Repellent Finish | 0.00 in (0.00 cm)                                | 0.00 in (0.00 cm)                                |
| CONTENT                   | BACKING                | FIRE CODES                                       | DOUBLE RUBS                                      |
| 89% Polyester, 11% Cotton | Knit Backed            | UFAC Class I, Passes NFPA<br>260, Passes MVS 302 | Exceeds 50,000 Double<br>Rubs (Wyzenbeek Method) |
| PRODUCT NUMBER            | COUNTRY                | CLEANING CODES                                   |                                                  |
| 4502805                   | China                  | S                                                |                                                  |
|                           |                        |                                                  |                                                  |