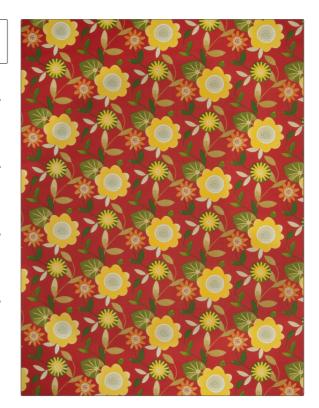

pattern 03040 color Sangria

BRAND APPLICATION

Trend Fabric

USES CATEGORIES

Bedding, Drapery, Outdoor, Prints Multipurpose, Upholstery

COLORS DESIGN TYPES

Red, Multi-Color Floral, Tropical / Botanical

SCALE RAILROADED