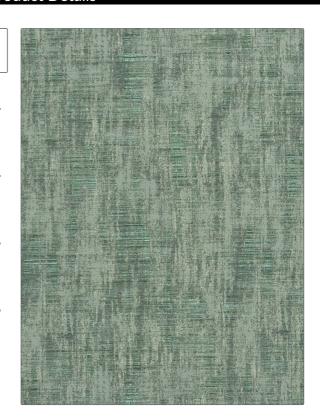

C

PATTERN 04667
COLOR Emerald

BRAND

APPLICATION

Trend

Fabric

USES

CATEGORIES

Bedding, Drapery

NFPA 701 FR, Faux Silk, Eco / Environment Plus

воок

COLORS

Window By Color (3 Books) Ocean / Blush

Green

DESIGN TYPES

SCALE

Contemporary / Modern, Abstract

Small

RAILROADED

Not Railroaded

| 15.50 in (39.37 cm)    | 6.50 in (16.51 cm)                     | 100% Polyester                                                 |
|------------------------|----------------------------------------|----------------------------------------------------------------|
| Passes "NFPA 701" 2010 | PRODUCT NUMBER 0452801                 | DATE BOOKED 02/2020                                            |
| CLEANING CODES  S      |                                        |                                                                |
|                        | Passes "NFPA 701" 2010  CLEANING CODES | PRODUCT NUMBER  Passes "NFPA 701" 2010 0452801  CLEANING CODES |