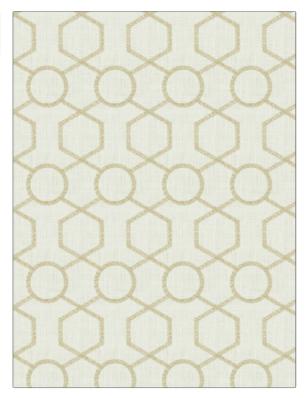

## Fabric Product Details

| PATTERN 04685<br>COLOR 01 |                                              |  |
|---------------------------|----------------------------------------------|--|
| BRAND                     | APPLICATION                                  |  |
| Trend                     | Fabric                                       |  |
| USES<br>Bedding, Drapery  | CATEGORIES Crewels / Embroideries            |  |
| COLORS                    | DESIGN TYPES                                 |  |
| Linen, White              | Embroidery, Geometric,<br>Lattice / Fretwork |  |
| SCALE                     | RAILROADED                                   |  |
| Medium                    | Not Railroaded                               |  |

| WIDTH                  | VERTICAL REPEAT    | HORIZONTAL REPEAT  | CONTENT                                                           |
|------------------------|--------------------|--------------------|-------------------------------------------------------------------|
| 51.00 in (129.54 cm)   | 9.25 in (23.50 cm) | 6.50 in (16.51 cm) | Embroidery: 100%<br>Polyester, Base: 55%<br>Polyester, 45% Cotton |
| BACKING PRODUCT NUMBER | PRODUCT NUMBER     | COUNTRY            | CLEANING CODES                                                    |
|                        | 0456501            | India              | S                                                                 |