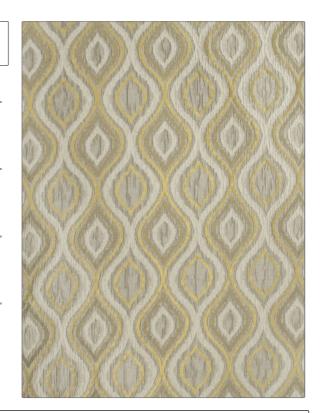

PATTERN 03158
COLOR Chartreuse

BRAND APPLICATION

Trend Fabric

USES CATEGORIES

Bedding, Drapery Faux Silk

COLORS DESIGN TYPES

Gold, Light Green Contemporary / Modern,

Ogee

SCALE RAILROADED

Large Not Railroaded

| VERTICAL REPEAT    | HORIZONTAL REPEAT                  | CONTENT                                                       |
|--------------------|------------------------------------|---------------------------------------------------------------|
| 8.50 in (21.59 cm) | 6.75 in (17.14 cm)                 | 100% Polyester                                                |
| PRODUCT NUMBER     | COUNTRY                            | CLEANING CODES                                                |
| 4608105            | India                              |                                                               |
|                    | 8.50 in (21.59 cm)  PRODUCT NUMBER | 8.50 in (21.59 cm) 6.75 in (17.14 cm)  PRODUCT NUMBER COUNTRY |