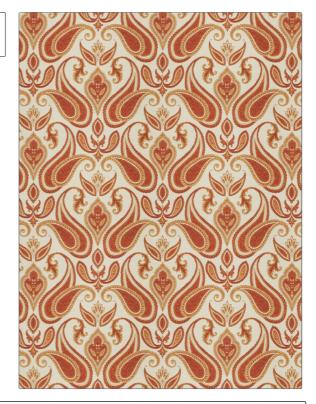

PATTERN 03171 **Spice** COLOR BRAND APPLICATION Trend Fabric USES CATEGORIES Bedding, Drapery Faux Silk COLORS DESIGN TYPES Orange / Spice Paisley

RAILROADED

Not Railroaded

| WIDTH                | VERTICAL REPEAT     | HORIZONTAL REPEAT   | CONTENT                       |
|----------------------|---------------------|---------------------|-------------------------------|
| 54.00 in (137.16 cm) | 13.50 in (34.29 cm) | 13.50 in (34.29 cm) | 67% Polyester, 33%<br>Viscose |
| BACKING              | PRODUCT NUMBER      | COUNTRY             | CLEANING CODES                |
|                      | 4616104             | India               | S                             |

ADDITIONAL PRODUCT NOTES

SCALE

Medium

Exclusive Pattern, Embroidered Textiles Are Not, Guaranteed For Precise Color, Matching And Colorfastness., Color Placement Of Embroidery, May Vary. All Measurements, Quoted For Repeats Are, Approximate.