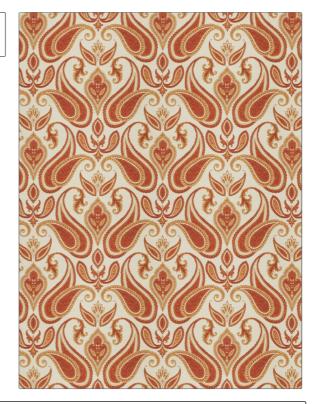

PATTERN 03171 04 COLOR BRAND APPLICATION Trend Fabric USES CATEGORIES Bedding, Drapery Faux Silk COLORS DESIGN TYPES Orange / Spice Paisley

RAILROADED

Not Railroaded

| WIDTH                | VERTICAL REPEAT     | HORIZONTAL REPEAT   | CONTENT                       |
|----------------------|---------------------|---------------------|-------------------------------|
| 54.00 in (137.16 cm) | 13.50 in (34.29 cm) | 13.50 in (34.29 cm) | 67% Polyester, 33%<br>Viscose |
| BACKING              | PRODUCT NUMBER      | COUNTRY             | CLEANING CODES                |
|                      | 4616204             | India               | S                             |

ADDITIONAL PRODUCT NOTES

SCALE

Medium

Exclusive Pattern, Embroidered Textiles Are Not, Guaranteed For Precise Color, Matching And Colorfastness., Color Placement Of Embroidery, May Vary. All Measurements, Quoted For Repeats Are, Approximate.