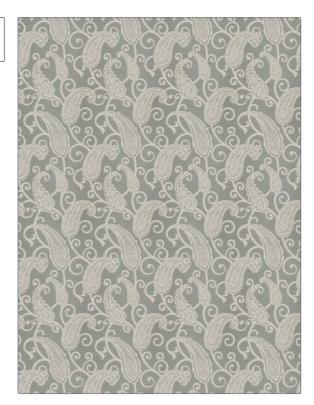

PATTERN 03182
COLOR Ice Blue

Trend Fabric

USES CATEGORIES

Bedding, Drapery Faux Silk

COLORS DESIGN TYPES

Light Blue, Aqua / Teal Jacquard Pattern, Paisley

SCALE RAILROADED

Large Not Railroaded

ADDITIONAL PRODUCT NOTES

Exclusive Pattern, Embroidered Textiles Are Not, Guaranteed For Precise Color, Matching And Colorfastness., Color Placement Of Embroidery, May Vary. All Measurements, Quoted For Repeats Are, Approximate.