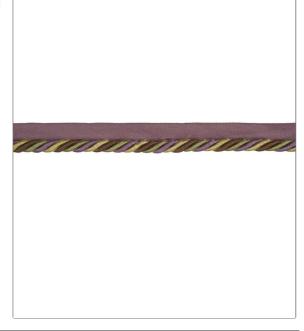

**Trimming Product Details** 

PATTERN 03213 04 COLOR

BRAND APPLICATION

Trend Trimming

USES CATEGORIES

Bedding, Window, Accessories, Furniture

Cord With Tape

COLORS

Lavender / Purple

| VERTICAL REPEAT   | HORIZONTAL REPEAT | CONTENT                                                 | PRODUCT NUMBER |
|-------------------|-------------------|---------------------------------------------------------|----------------|
| 0.00 in (0.00 cm) | 0.00 in (0.00 cm) | 60% Cotton, 15% Rayon,<br>14% Viscose, 11%<br>Polyester | 4862104        |
| COUNTRY           | CLEANING CODES    |                                                         |                |
| China             | S                 |                                                         |                |

ADDITIONAL PRODUCT NOTES

Cord On Tape, Cord Diameter: 0.375 In