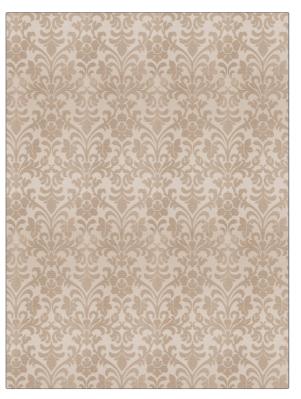

## Fabric Product Details

| pattern 03238<br>color Natural    |                   |
|-----------------------------------|-------------------|
| BRAND                             | APPLICATION       |
| Trend                             | Fabric            |
| USES                              | CATEGORIES        |
| Bedding, Drapery,<br>Multipurpose | Wovens, Faux Silk |
| COLORS                            | DESIGN TYPES      |
| Off White / Ivory                 | Damask            |
| RAILROADED                        |                   |
| Not Railroaded                    |                   |

| 1.87 in (80.95 cm)                             | 13.50 in (34.29 cm)  | 66% Polyester, 34% Cotton    |
|------------------------------------------------|----------------------|------------------------------|
| DUBLE RUBS                                     | PRODUCT NUMBER       | COUNTRY                      |
| xceeds 12,000 Double<br>ubs (Wyzenbeek Method) | 4884703              | India                        |
|                                                |                      |                              |
|                                                |                      |                              |
|                                                |                      |                              |
|                                                | cceeds 12,000 Double | cceeds 12,000 Double 4884703 |