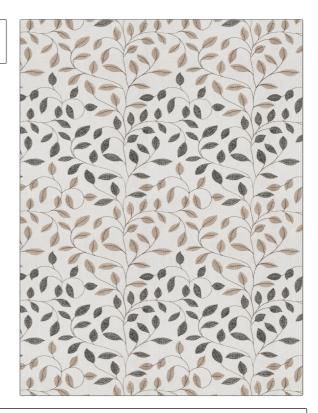

PATTERN 03248 **Bark** COLOR BRAND APPLICATION Trend Fabric USES CATEGORIES Bedding, Drapery Crewels / Embroideries COLORS DESIGN TYPES Black, White Embroidery, Leaves SCALE RAILROADED Medium Not Railroaded

| WIDTH                | VERTICAL REPEAT     | HORIZONTAL REPEAT   | CONTENT                                                |
|----------------------|---------------------|---------------------|--------------------------------------------------------|
| 49.00 in (124.46 cm) | 12.75 in (32.38 cm) | 12.25 in (31.12 cm) | 71% Polyester, 29% Cotton,<br>Embroidery: 100% Viscose |
| BACKING              | PRODUCT NUMBER      | COUNTRY             | CLEANING CODES                                         |
|                      | 4885701             | India               | S                                                      |