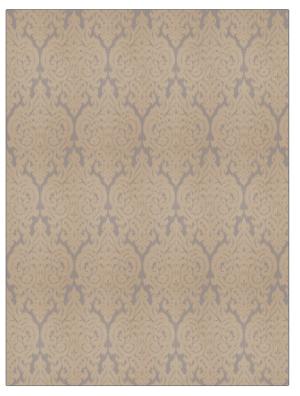

## Fabric Product Details

| pattern 03260<br>color Lavender |                         |  |
|---------------------------------|-------------------------|--|
| BRAND                           | APPLICATION             |  |
| Trend                           | Fabric                  |  |
| USES                            | CATEGORIES              |  |
| Bedding, Drapery                | Wovens                  |  |
| COLORS                          | DESIGN TYPES            |  |
| Lavender / Purple, Linen        | Global / Ethnic, Damask |  |
| SCALE                           | RAILROADED              |  |
| Medium                          | Not Railroaded          |  |

| WIDTH                | VERTICAL REPEAT                            | HORIZONTAL REPEAT   | CONTENT                   |
|----------------------|--------------------------------------------|---------------------|---------------------------|
| 55.00 in (139.70 cm) | 27.00 in (68.58 cm)                        | 13.00 in (33.02 cm) | 65% Polyester, 35% Cotton |
| BACKING              | FIRE CODES                                 | PRODUCT NUMBER      | COUNTRY                   |
|                      | UFAC Class I / NFPA 260,<br>Passes MVS 302 | 4897202             | India                     |
| CLEANING CODES       | _                                          |                     |                           |
| S                    |                                            |                     |                           |
|                      |                                            |                     |                           |