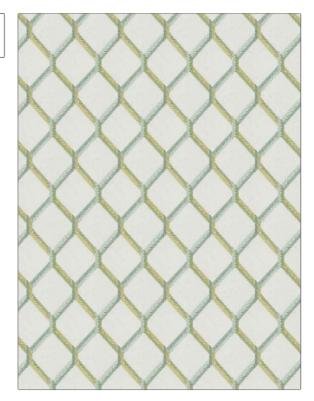

05268-T **PATTERN** COLOR Leaf APPLICATION BRAND Trend **Fabric** USES CATEGORIES Bedding, Drapery Crewels / Embroideries воок COLORS Chromatics Vol. II (4 Books) Green Blue / Moss DESIGN TYPES SCALE Embroidery, Lattice / Medium Fretwork, Diamond RAILROADED

| WIDTH                | VERTICAL REPEAT    | HORIZONTAL REPEAT  | CONTENT                                      |
|----------------------|--------------------|--------------------|----------------------------------------------|
| 52.00 in (132.08 cm) | 6.25 in (15.88 cm) | 4.37 in (11.10 cm) | Embroidery: 100% Rayon,<br>Base: 100% Cotton |
| BACKING              | PRODUCT NUMBER     | DATE BOOKED        | COUNTRY                                      |
|                      | 0500205            | 04/2023            | India                                        |
| CLEANING CODES       |                    |                    |                                              |
| 5                    |                    |                    |                                              |

ADDITIONAL PRODUCT NOTES

Not Railroaded

Embroidered Textiles Are Not, Guaranteed For Precise Color, Matching And Colorfastness., Color Placement Of Embroidery, May Vary. All Measurements, Quoted For Repeats Are, Approximate.