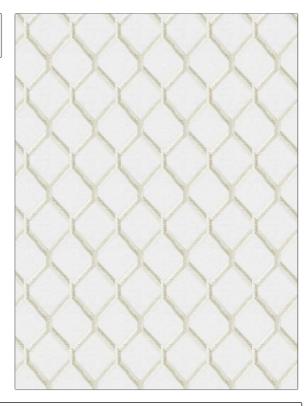

PATTERN 05268-T 01 COLOR BRAND APPLICATION Trend Fabric USES CATEGORIES Bedding, Drapery Crewels / Embroideries DESIGN TYPES COLORS Beige Embroidery, Lattice / Fretwork, Diamond SCALE RAILROADED Medium Not Railroaded

| WIDTH                | VERTICAL REPEAT    | HORIZONTAL REPEAT  | CONTENT                                      |
|----------------------|--------------------|--------------------|----------------------------------------------|
| 52.00 in (132.08 cm) | 6.25 in (15.88 cm) | 4.37 in (11.10 cm) | Embroidery: 100% Rayon,<br>Base: 100% Cotton |
| BACKING              | PRODUCT NUMBER     | COUNTRY            | CLEANING CODES                               |
|                      | 0500401            | India              | S                                            |