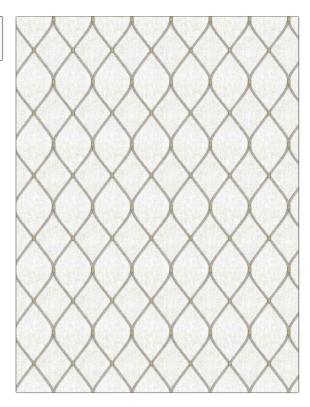

| PATTERN 05270 COLOR Fog                       |                        |  |
|-----------------------------------------------|------------------------|--|
| BRAND                                         | APPLICATION            |  |
| Trend                                         | Fabric                 |  |
| USES                                          | CATEGORIES             |  |
| Bedding, Drapery                              | Crewels / Embroideries |  |
| воок                                          | COLORS                 |  |
| Chromatics Vol. II (4 Books)<br>Ivory / Birch | Grey, Linen            |  |
| DESIGN TYPES                                  | SCALE                  |  |
| Embroidery, Ogee                              | Medium                 |  |
| RAILROADED                                    |                        |  |

| WIDTH                | VERTICAL REPEAT    | HORIZONTAL REPEAT | CONTENT                                                                 |
|----------------------|--------------------|-------------------|-------------------------------------------------------------------------|
| 52.00 in (132.08 cm) | 6.00 in (15.24 cm) | 3.75 in (9.52 cm) | Embroidery: 100% Rayon,<br>Base: 70% Cotton, 25%<br>Polyester, 5% Linen |
| BACKING              | PRODUCT NUMBER     | DATE BOOKED       | COUNTRY                                                                 |
|                      | 0501402            | 04/2023           | India                                                                   |
| CLEANING CODES       |                    |                   |                                                                         |
| S                    |                    |                   |                                                                         |
|                      |                    |                   |                                                                         |

ADDITIONAL PRODUCT NOTES

Not Railroaded

Embroidered Textiles Are Not, Guaranteed For Precise Color, Matching And Colorfastness., Color Placement Of Embroidery, May Vary. All Measurements, Quoted For Repeats Are, Approximate.