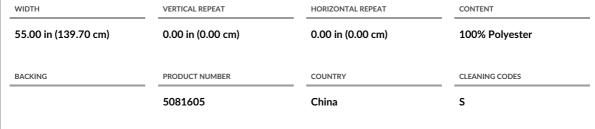

## Fabric Product Details

| pattern 03289<br>color Berry                  |                                                                   |                 |
|-----------------------------------------------|-------------------------------------------------------------------|-----------------|
| BRAND                                         | APPLICATION                                                       |                 |
| Trend                                         | Fabric                                                            |                 |
| USES                                          | CATEGORIES                                                        |                 |
| Bedding, Drapery,<br>Multipurpose, Upholstery | Velvet / Grospoint, Solids /<br>Small Scale Patterns,<br>Chenille |                 |
| COLORS                                        | DESIGN TYPES                                                      |                 |
| Red                                           | Texture Plain, Animal Skins                                       |                 |
| SCALE                                         | RAILROADED                                                        |                 |
| Small                                         | Not Railroaded                                                    |                 |
| WIDTH                                         | VERTICAL REPEAT                                                   | HORIZONTAL REPE |