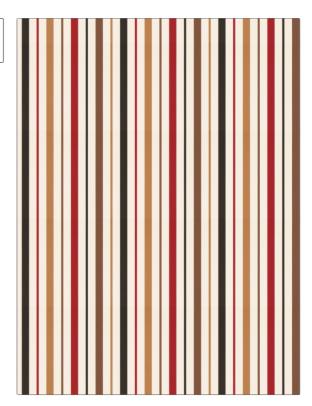

SCALE

Medium

PATTERN 03267 Licorice COLOR BRAND APPLICATION Trend Fabric USES CATEGORIES Drapery NFPA 701 FR, Wovens COLORS DESIGN TYPES Black, Brown, Red, White Stripes

RAILROADED

Not Railroaded

| WIDTH                | VERTICAL REPEAT                                                       | HORIZONTAL REPEAT  | CONTENT        |
|----------------------|-----------------------------------------------------------------------|--------------------|----------------|
| 55.00 in (139.70 cm) | 0.00 in (0.00 cm)                                                     | 9.40 in (23.88 cm) | 100% Polyester |
| BACKING              | FIRE CODES                                                            | PRODUCT NUMBER     | COUNTRY        |
|                      | UFAC Class I / NFPA 260,<br>Passes "NFPA 701" 2010,<br>Passes MVS 302 | 5096907            | India          |
| CLEANING CODES       | _                                                                     |                    |                |
| 5                    |                                                                       |                    |                |