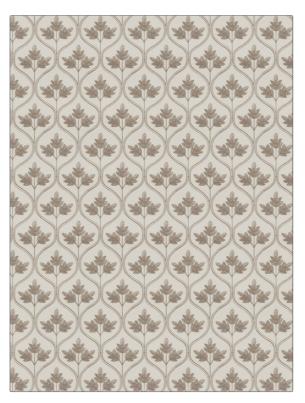

## Fabric Product Details

| PATTERN | 03306 |  |
|---------|-------|--|
| COLOR   | 03    |  |

| ~~               |                          |  |
|------------------|--------------------------|--|
| BRAND            | APPLICATION              |  |
| Trend            | Fabric                   |  |
|                  |                          |  |
| USES             | CATEGORIES               |  |
| Bedding, Drapery | Crewels / Embroideries   |  |
| COLORS           | DESIGN TYPES             |  |
| Grey             | Embroidery, Leaves, Ogee |  |
|                  |                          |  |
| SCALE            | RAILROADED               |  |
| Medium           | Not Railroaded           |  |

| WIDTH                | VERTICAL REPEAT    | HORIZONTAL REPEAT  | CONTENT                                          |
|----------------------|--------------------|--------------------|--------------------------------------------------|
| 51.00 in (129.54 cm) | 5.75 in (14.60 cm) | 4.25 in (10.80 cm) | Embroidery: 100% Cotton,<br>Base: 100% Polyester |
| BACKING PRO          | PRODUCT NUMBER     | COUNTRY            | CLEANING CODES                                   |
|                      | 5123703            | China              | S                                                |

## ADDITIONAL PRODUCT NOTES

Embroidered Textiles Are Not, Guaranteed For Precise Color, Matching And Colorfastness., Color Placement Of Embroidery, May Vary. All Measurements, Quoted For Repeats Are, Approximate.