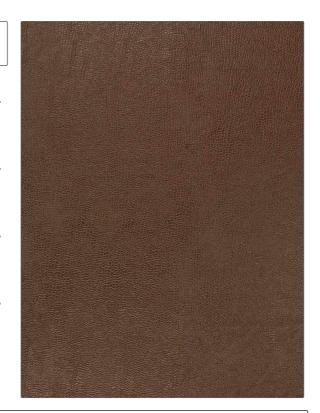

## Fabric Product Details

PATTERN 03343
COLOR Truffle

BRAND APPLICATION

Trend Fabric

USES CATEGORIES

Upholstery Faux Leather / Vinyl

COLORS DESIGN TYPES

Brown Solid, Contemporary /

Modern

SCALE RAILROADED

Small Not Railroaded

| WIDTH                | VERTICAL REPEAT         | HORIZONTAL REPEAT                                 | CONTENT                                                                     |
|----------------------|-------------------------|---------------------------------------------------|-----------------------------------------------------------------------------|
| 54.00 in (137.16 cm) | 0.00 in (0.00 cm)       | 0.00 in (0.00 cm)                                 | Face: 96% Polyvinyl<br>Chloride 4% Polyurethane,<br>Backing: 100% Polyester |
| BACKING              | FIRE CODES              | DOUBLE RUBS                                       | PRODUCT NUMBER                                                              |
|                      | UFAC Class I / NFPA 260 | Exceeds 200,000 Double<br>Rubs (Wyzenbeek Method) | 5279829                                                                     |
| COUNTRY              | CLEANING CODES          |                                                   |                                                                             |
| Turkey               | SW                      |                                                   |                                                                             |
|                      |                         |                                                   |                                                                             |