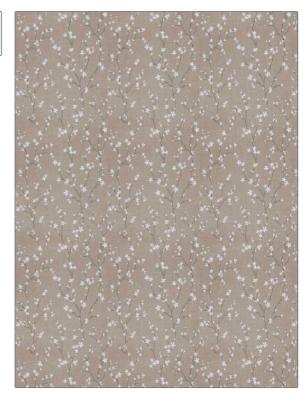

03355 **PATTERN** COLOR Grey BRAND APPLICATION Trend **Fabric** USES CATEGORIES Bedding, Drapery Crewels / Embroideries воок COLORS Vern Yip Collection Grey / Charcoal Grey DESIGN TYPES SCALE Embroidery, Floral Medium

| VERTICAL REPEAT     | HORIZONTAL REPEAT                   | CONTENT                                                             |
|---------------------|-------------------------------------|---------------------------------------------------------------------|
| 21.62 in (54.91 cm) | 17.62 in (44.75 cm)                 | Embroidery: 100% Rayon,<br>Base: 55% Linen, 45%<br>Rayon            |
| PRODUCT NUMBER      | DATE BOOKED                         | COUNTRY                                                             |
| 5282302             | 10/2014                             | China                                                               |
| _                   |                                     |                                                                     |
|                     |                                     |                                                                     |
|                     | 21.62 in (54.91 cm)  PRODUCT NUMBER | 21.62 in (54.91 cm) 17.62 in (44.75 cm)  PRODUCT NUMBER DATE BOOKED |