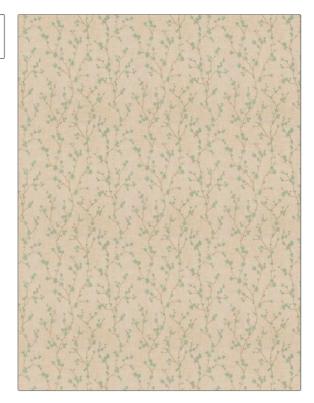

| pattern 03355<br>color Aqua         |                        |  |
|-------------------------------------|------------------------|--|
| BRAND                               | APPLICATION            |  |
| Trend                               | Fabric                 |  |
| USES                                | CATEGORIES             |  |
| Bedding, Drapery                    | Crewels / Embroideries |  |
| воок                                | COLORS                 |  |
| Vern Yip Collection Blue /<br>Ocean | Aqua / Teal            |  |
| DESIGN TYPES                        | SCALE                  |  |
| Embroidery, Floral                  | Medium                 |  |
| RAILROADED                          |                        |  |

| VERTICAL REPEAT     | HORIZONTAL REPEAT                   | CONTENT                                                             |
|---------------------|-------------------------------------|---------------------------------------------------------------------|
| 21.62 in (54.91 cm) | 17.62 in (44.75 cm)                 | Embroidery: 100% Rayon,<br>Base: 55% Linen, 45%<br>Rayon            |
| PRODUCT NUMBER      | DATE BOOKED                         | COUNTRY                                                             |
| 5282305             | 10/2014                             | China                                                               |
| _                   |                                     |                                                                     |
|                     |                                     |                                                                     |
|                     | 21.62 in (54.91 cm)  PRODUCT NUMBER | 21.62 in (54.91 cm) 17.62 in (44.75 cm)  PRODUCT NUMBER DATE BOOKED |