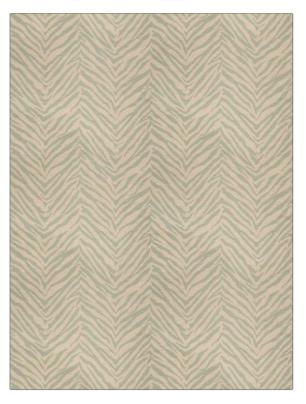

## Fabric Product Details

| PATTERN<br>COLOR                    | 03365<br>Aqua |               |
|-------------------------------------|---------------|---------------|
| BRAND                               |               | APPLICATION   |
| Trend                               |               | Fabric        |
| USES                                |               | CATEGORIES    |
| Bedding, Drapery,<br>Multipurpose   |               | Prints, Linen |
| воок                                |               | COLORS        |
| Vern Yip Collection Blue /<br>Ocean |               | Aqua / Teal   |
| DESIGN TYPES                        |               | SCALE         |
| Print Pattern, Animal Skins         |               | Large         |
| RAILROADED                          | )             |               |