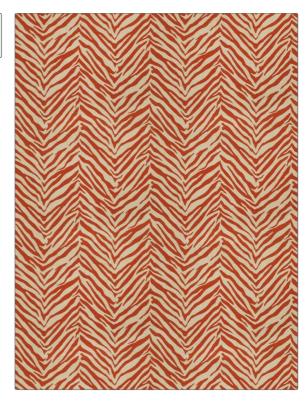

| PATTERN 03365<br>COLOR 02         |                             |
|-----------------------------------|-----------------------------|
| BRAND                             | APPLICATION                 |
| Trend                             | Fabric                      |
| USES                              | CATEGORIES                  |
| Bedding, Drapery,<br>Multipurpose | Prints, Linen               |
| COLORS                            | DESIGN TYPES                |
| Orange / Spice                    | Print Pattern, Animal Skins |
| SCALE                             | RAILROADED                  |
| Large                             | Not Railroaded              |

| WIDTH                | VERTICAL REPEAT     | HORIZONTAL REPEAT   | CONTENT                             |
|----------------------|---------------------|---------------------|-------------------------------------|
| 54.00 in (137.16 cm) | 22.50 in (57.15 cm) | 27.00 in (68.58 cm) | 44% Cotton, 31% Linen,<br>25% Rayon |
| BACKING PRODUCT NU   | PRODUCT NUMBER      | COUNTRY             | CLEANING CODES                      |
|                      | 5294702             | China               | S                                   |