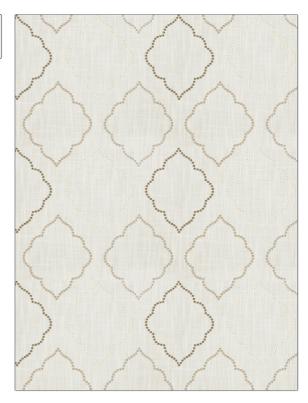

| PATTERN 03391 COLOR Cream |                        |  |
|---------------------------|------------------------|--|
| BRAND                     | APPLICATION            |  |
| Trend                     | Fabric                 |  |
| USES                      | CATEGORIES             |  |
| Bedding, Drapery          | Crewels / Embroideries |  |
| COLORS                    | DESIGN TYPES           |  |
| Grey, White               | Embroidery, Ogee       |  |
| SCALE                     | RAILROADED             |  |
| Large                     | Not Railroaded         |  |

| WIDTH                | VERTICAL REPEAT     | HORIZONTAL REPEAT   | CONTENT                                                |
|----------------------|---------------------|---------------------|--------------------------------------------------------|
| 54.00 in (137.16 cm) | 13.00 in (33.02 cm) | 15.50 in (39.37 cm) | Embroidery: 100%<br>Polyester, Base: 100%<br>Polyester |
| BACKING PRODUCT NUM  | PRODUCT NUMBER      | COUNTRY             | CLEANING CODES                                         |
|                      | 5319601             | China               | S                                                      |

ADDITIONAL PRODUCT NOTES

Embroidered Textiles Are Not, Guaranteed For Precise Color, Matching And Colorfastness., Color Placement Of Embroidery, May Vary. All Measurements, Quoted For Repeats Are, Approximate.