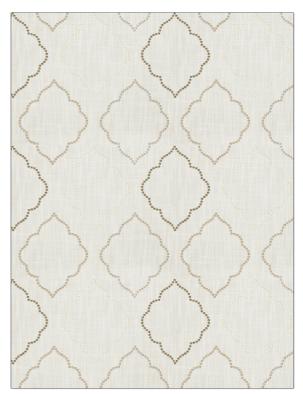

## Fabric Product Details

| PATTERN 03391<br>COLOR 01 |                        |  |
|---------------------------|------------------------|--|
| BRAND                     | APPLICATION            |  |
| Trend                     | Fabric                 |  |
| USES                      | CATEGORIES             |  |
| Bedding, Drapery          | Crewels / Embroideries |  |
| COLORS                    | DESIGN TYPES           |  |
| Grey, White               | Embroidery, Ogee       |  |
| SCALE                     | RAILROADED             |  |
| Large                     | Not Railroaded         |  |

| WIDTH                  | VERTICAL REPEAT     | HORIZONTAL REPEAT   | CONTENT                                                |
|------------------------|---------------------|---------------------|--------------------------------------------------------|
| 54.00 in (137.16 cm)   | 13.00 in (33.02 cm) | 15.50 in (39.37 cm) | Embroidery: 100%<br>Polyester, Base: 100%<br>Polyester |
| BACKING PRODUCT NUMBER | PRODUCT NUMBER      | COUNTRY             | CLEANING CODES                                         |
|                        | 5319701             | China               | S                                                      |

ADDITIONAL PRODUCT NOTES

Embroidered Textiles Are Not, Guaranteed For Precise Color, Matching And Colorfastness., Color Placement Of Embroidery, May Vary. All Measurements, Quoted For Repeats Are, Approximate.