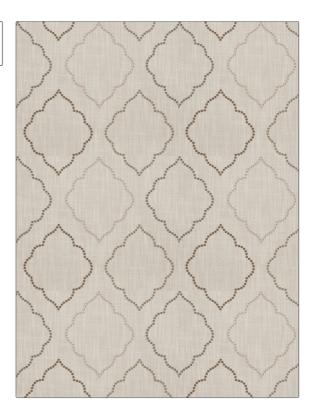

## Fabric Product Details

| PATTERN | 03391 |
|---------|-------|
| COLOR   | 03    |
|         |       |

| BRAND                   | APPLICATION            |  |
|-------------------------|------------------------|--|
| Trend                   | Fabric                 |  |
| USES                    | CATEGORIES             |  |
| Bedding, Drapery        | Crewels / Embroideries |  |
|                         |                        |  |
| COLORS                  | DESIGN TYPES           |  |
| Grey, Off White / Ivory | Embroidery, Ogee       |  |
|                         |                        |  |
| SCALE                   | RAILROADED             |  |
| Large                   | Not Railroaded         |  |

| WIDTH                | VERTICAL REPEAT     | HORIZONTAL REPEAT   | CONTENT                                                |
|----------------------|---------------------|---------------------|--------------------------------------------------------|
| 54.00 in (137.16 cm) | 13.00 in (33.02 cm) | 15.50 in (39.37 cm) | Embroidery: 100%<br>Polyester, Base: 100%<br>Polyester |
| BACKING              | PRODUCT NUMBER      | COUNTRY             | CLEANING CODES                                         |
|                      | 5319703             | China               | S                                                      |

ADDITIONAL PRODUCT NOTES

Embroidered Textiles Are Not, Guaranteed For Precise Color, Matching And Colorfastness., Color Placement Of Embroidery, May Vary. All Measurements, Quoted For Repeats Are, Approximate.