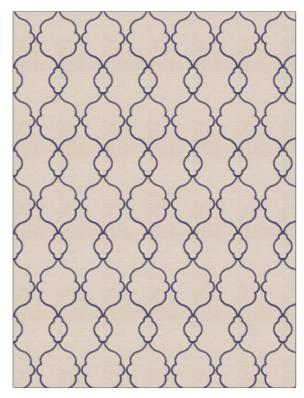

## Fabric Product Details

| pattern 03392<br>color Blue |                                         |  |
|-----------------------------|-----------------------------------------|--|
| BRAND                       | APPLICATION                             |  |
| Trend                       | Fabric                                  |  |
| USES                        | CATEGORIES                              |  |
| Bedding, Drapery            | Crewels / Embroideries                  |  |
| COLORS                      | DESIGN TYPES                            |  |
| Blue                        | Embroidery, Lattice /<br>Fretwork, Ogee |  |
| SCALE                       | RAILROADED                              |  |
| Medium                      | Not Railroaded                          |  |

| WIDTH                  | VERTICAL REPEAT    | HORIZONTAL REPEAT  | CONTENT                                                |
|------------------------|--------------------|--------------------|--------------------------------------------------------|
| 53.00 in (134.62 cm)   | 7.62 in (19.35 cm) | 4.25 in (10.80 cm) | Embroidery: 100%<br>Polyester, Base: 100%<br>Polyester |
| BACKING PRODUCT NUMBER | PRODUCT NUMBER     | COUNTRY            | CLEANING CODES                                         |
|                        | 5319803            | China              | S                                                      |