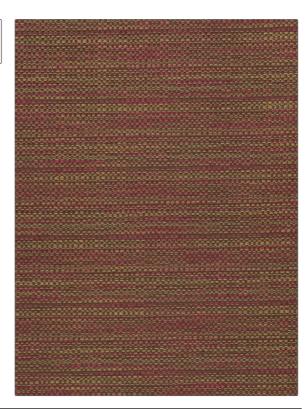

Not Railroaded

PATTERN 03390 33 COLOR BRAND APPLICATION Trend Fabric USES CATEGORIES Upholstery Wovens, Solids / Small **Scale Patterns** DESIGN TYPES COLORS Pink Small Scale Woven, Texture Plain RAILROADED

| WIDTH                | VERTICAL REPEAT         | HORIZONTAL REPEAT                                | CONTENT        |
|----------------------|-------------------------|--------------------------------------------------|----------------|
| 56.00 in (142.24 cm) | 0.00 in (0.00 cm)       | 0.00 in (0.00 cm)                                | 100% Polyester |
| BACKING              | FIRE CODES              | DOUBLE RUBS                                      | PRODUCT NUMBER |
| 100% Latex Backing   | UFAC Class I / NFPA 260 | Exceeds 30,000 Double<br>Rubs (Wyzenbeek Method) | 5321133        |
| COUNTRY              | CLEANING CODES          |                                                  |                |
| China                | S                       |                                                  |                |
|                      |                         |                                                  |                |