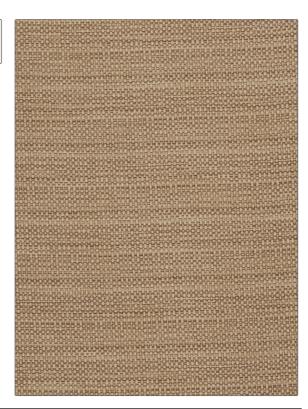

Not Railroaded

PATTERN 03390 38 COLOR BRAND APPLICATION Trend Fabric USES CATEGORIES Upholstery Wovens, Solids / Small **Scale Patterns** DESIGN TYPES COLORS Brown Small Scale Woven, Texture Plain RAILROADED

| WIDTH                | VERTICAL REPEAT         | HORIZONTAL REPEAT                                | CONTENT        |
|----------------------|-------------------------|--------------------------------------------------|----------------|
| 56.00 in (142.24 cm) | 0.00 in (0.00 cm)       | 0.00 in (0.00 cm)                                | 100% Polyester |
| BACKING              | FIRE CODES              | DOUBLE RUBS                                      | PRODUCT NUMBER |
| 100% Latex Backing   | UFAC Class I / NFPA 260 | Exceeds 30,000 Double<br>Rubs (Wyzenbeek Method) | 5321138        |
| COUNTRY              | CLEANING CODES          |                                                  |                |
| China                | S                       |                                                  |                |