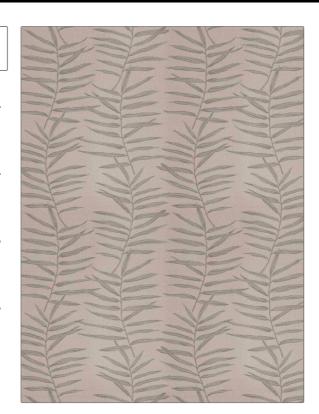

## Fabric Product Details

PATTERN 03371 COLOR Grey

BRAND APPLICATION

Trend Fabric

USES CATEGORIES

Bedding, Drapery, Wovens Multipurpose

BOOK COLORS

Vern Yip Collection Grey / Grey Charcoal

DESIGN TYPES SCALE

Leaves Medium

RAILROADED

Not Railroaded

| WIDTH                | VERTICAL REPEAT         | HORIZONTAL REPEAT                                | CONTENT                   |
|----------------------|-------------------------|--------------------------------------------------|---------------------------|
| 54.00 in (137.16 cm) | 17.50 in (44.45 cm)     | 14.25 in (36.20 cm)                              | 80% Polyester, 20% Cotton |
| BACKING              | FIRE CODES              | DOUBLE RUBS                                      | PRODUCT NUMBER            |
|                      | UFAC Class I / NFPA 260 | Exceeds 20,000 Double<br>Rubs (Wyzenbeek Method) | 5326502                   |
| DATE BOOKED          | COUNTRY                 | CLEANING CODES                                   |                           |
| 10/2014              | China                   | S                                                |                           |