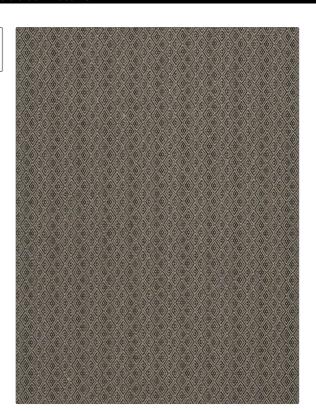

## Fabric Product Details

PATTERN 03370 Charcoal

BRAND APPLICATION

Trend Fabric

USES CATEGORIES

Bedding, Drapery, Multipurpose Wovens

BOOK COLORS

Vern Yip Collection Grey / Charcoal

Black, Linen

DESIGN TYPES

SCALE

Small Scale Woven,

Diamond

Small

RAILROADED

Not Railroaded

| WIDTH                | VERTICAL REPEAT         | HORIZONTAL REPEAT                                | CONTENT                  |
|----------------------|-------------------------|--------------------------------------------------|--------------------------|
| 54.00 in (137.16 cm) | 0.75 in (1.90 cm)       | 0.75 in (1.90 cm)                                | 90% Polyester, 10% Linen |
| BACKING              | FIRE CODES              | DOUBLE RUBS                                      | PRODUCT NUMBER           |
|                      | UFAC Class I / NFPA 260 | Exceeds 51,000 Double<br>Rubs (Wyzenbeek Method) | 5326703                  |
| DATE BOOKED          | COUNTRY                 | CLEANING CODES                                   |                          |
| 10/2014              | China                   | S                                                |                          |