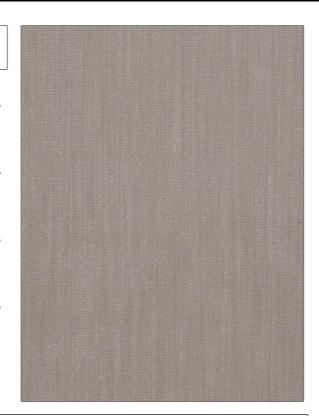

PATTERN 03372 COLOR 02

BRAND APPLICATION

Trend Fabric

USES CATEGORIES

Bedding, Drapery, Solids / Small Scale
Multipurpose Patterns

COLORS DESIGN TYPES

Taupe / Tan, Metallic Herringbone, Solid, Texture

Plain

SCALE RAILROADED

Small Not Railroaded

| WIDTH                | VERTICAL REPEAT         | HORIZONTAL REPEAT | CONTENT                   |
|----------------------|-------------------------|-------------------|---------------------------|
| 54.00 in (137.16 cm) | 0.00 in (0.00 cm)       | 1.00 in (2.54 cm) | 54% Cotton, 46% Polyester |
| BACKING              | FIRE CODES              | PRODUCT NUMBER    | COUNTRY                   |
|                      | UFAC Class I / NFPA 260 | 5327902           | China                     |
| CLEANING CODES       | _                       |                   |                           |
| S                    |                         |                   |                           |
|                      |                         |                   |                           |