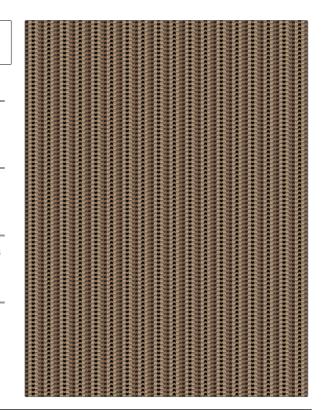

pattern 03460 color Sahara

BRAND APPLICATION

Trend Fabric

USES CATEGORIES

Upholstery Wovens, Chenille

COLORS DESIGN TYPES

Brown, Beige, Linen Small Scale Woven, Stripes

SCALE RAILROADED

Small Railroaded

| WIDTH                | VERTICAL REPEAT         | HORIZONTAL REPEAT                                | CONTENT                 |
|----------------------|-------------------------|--------------------------------------------------|-------------------------|
| 55.00 in (139.70 cm) | 0.00 in (0.00 cm)       | 3.00 in (7.62 cm)                                | 94% Polyester, 6% Rayon |
| BACKING              | FIRE CODES              | DOUBLE RUBS                                      | PRODUCT NUMBER          |
| 100% Latex Backing   | UFAC Class I / NFPA 260 | Exceeds 15,000 Double<br>Rubs (Wyzenbeek Method) | 5340801                 |
| COUNTRY              | CLEANING CODES          |                                                  |                         |
| China                | S                       |                                                  |                         |
|                      |                         |                                                  |                         |