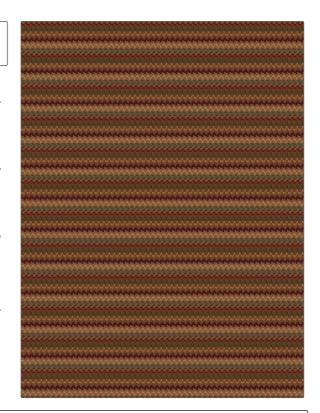

Fabric Product Details

PATTERN 03429 Sunset

COLOR

BRAND APPLICATION

Trend Fabric

USES CATEGORIES

Upholstery Wovens, Chenille

DESIGN TYPES COLORS

Geometric, Herringbone, Chevron, Contemporary / Brown, Gold, Green, Red

Modern

RAILROADED SCALE

Small Not Railroaded

| WIDTH                | VERTICAL REPEAT         | HORIZONTAL REPEAT                                | CONTENT        |
|----------------------|-------------------------|--------------------------------------------------|----------------|
| 54.00 in (137.16 cm) | 2.75 in (6.98 cm)       | 0.50 in (1.27 cm)                                | 100% Polyester |
| BACKING              | FIRE CODES              | DOUBLE RUBS                                      | PRODUCT NUMBER |
| 100% Acrylic Backing | UFAC Class I / NFPA 260 | Exceeds 15,000 Double<br>Rubs (Wyzenbeek Method) | 5347002        |
| COUNTRY              | CLEANING CODES          |                                                  |                |
| China                | S                       |                                                  |                |
|                      |                         |                                                  |                |