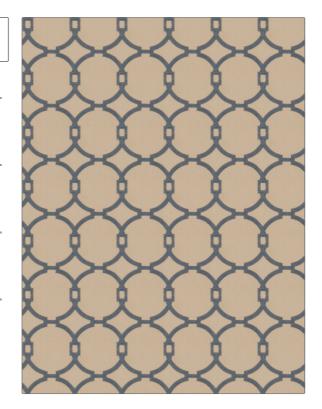

| PATTERN <b>03496</b>                              |                        |  |
|---------------------------------------------------|------------------------|--|
| color Cobalt                                      |                        |  |
|                                                   |                        |  |
| BRAND                                             | APPLICATION            |  |
| Trend                                             | Fabric                 |  |
|                                                   |                        |  |
| USES                                              | CATEGORIES             |  |
| Bedding, Drapery                                  | Crewels / Embroideries |  |
|                                                   |                        |  |
| COLLECTION                                        | COLORS                 |  |
| Vern Yip Gallery                                  | Blue                   |  |
|                                                   |                        |  |
| DESIGN TYPES                                      | SCALE                  |  |
| Embroidery, Lattice /<br>Fretwork, Dots / Circles | Medium                 |  |
| RAILROADED                                        |                        |  |

| WIDTH                  | VERTICAL REPEAT    | HORIZONTAL REPEAT  | CONTENT                                             |
|------------------------|--------------------|--------------------|-----------------------------------------------------|
| 52.00 in (132.08 cm)   | 5.25 in (13.34 cm) | 4.50 in (11.43 cm) | Base: 100% Cotton,<br>Embroidery: 100%<br>Polyester |
| BACKING PRODUCT NUMBER | COUNTRY            | CLEANING CODES     |                                                     |
|                        | 5444102            | China              | S                                                   |

ADDITIONAL PRODUCT NOTES

Not Railroaded

Ca Tb 117-2013, Exclusive Pattern, Embroidered Textiles Are Not, Guaranteed For Precise Color, Matching And Colorfastness., Color Placement Of Embroidery, May Vary. All Measurements, Quoted For Repeats Are, Approximate.