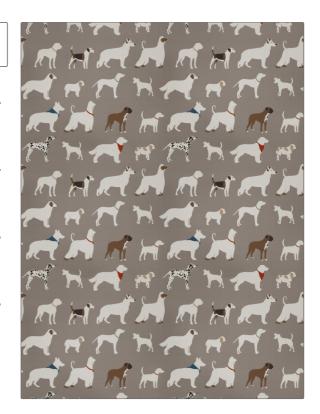

PATTERN 03499 COLOR Grey

Trend Fabric

USES CATEGORIES

Bedding, Drapery, Multipurpose

COLLECTION COLORS

SCALE

Medium

Vern Yip Gallery Grey

Animal, Kids, Novelty, Print

Pattern

RAILROADED

Not Railroaded

DESIGN TYPES

| WIDTH                | FINISH                        | VERTICAL REPEAT     | HORIZONTAL REPEAT   |
|----------------------|-------------------------------|---------------------|---------------------|
| 54.00 in (137.16 cm) | Soil & Stain Repellent Finish | 25.00 in (63.50 cm) | 27.00 in (68.58 cm) |
| CONTENT              | BACKING                       | PRODUCT NUMBER      | COUNTRY             |
| 100% Cotton          |                               | 5444802             | China               |
| CLEANING CODES       | _                             |                     |                     |
| S                    |                               |                     |                     |