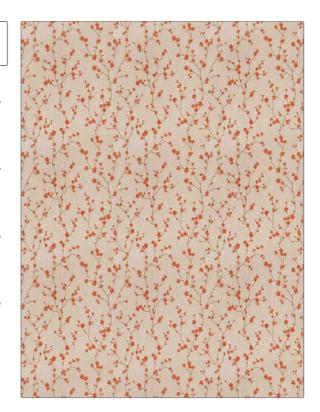

| pattern 03503<br>color Spice |                        |  |
|------------------------------|------------------------|--|
| BRAND                        | APPLICATION            |  |
| Trend                        | Fabric                 |  |
| USES                         | CATEGORIES             |  |
| Bedding, Drapery             | Crewels / Embroideries |  |
| COLLECTION                   | COLORS                 |  |
| Vern Yip Gallery             | Orange / Spice         |  |
| DESIGN TYPES                 | SCALE                  |  |
| Embroidery, Floral           | Medium                 |  |
| RAILROADED                   |                        |  |
| Not Railroaded               | _                      |  |

ADDITIONAL PRODUCT NOTES

Exclusive Pattern, Embroidered Textiles Are Not, Guaranteed For Precise Color, Matching And Colorfastness., Color Placement Of Embroidery, May Vary. All Measurements, Quoted For Repeats Are, Approximate.