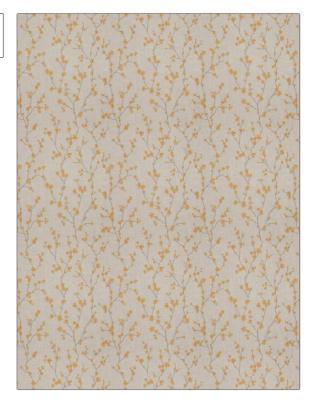

| PATTERN 03503<br>COLOR Golden |                        |  |
|-------------------------------|------------------------|--|
| BRAND                         | APPLICATION            |  |
| Trend                         | Fabric                 |  |
| USES                          | CATEGORIES             |  |
| Bedding, Drapery              | Crewels / Embroideries |  |
| COLLECTION                    | COLORS                 |  |
| Vern Yip Gallery              | Gold                   |  |
| DESIGN TYPES                  | SCALE                  |  |
| Embroidery, Floral            | Medium                 |  |
| RAILROADED                    | _                      |  |

| WIDTH                  | VERTICAL REPEAT     | HORIZONTAL REPEAT   | CONTENT                                                  |
|------------------------|---------------------|---------------------|----------------------------------------------------------|
| 53.00 in (134.62 cm)   | 21.62 in (54.91 cm) | 17.62 in (44.75 cm) | Embroidery: 100% Rayon,<br>Base: 55% Linen, 45%<br>Rayon |
| BACKING PRODUCT NUMBER | PRODUCT NUMBER      | COUNTRY             | CLEANING CODES                                           |
|                        | 5445604             | China               | S                                                        |

ADDITIONAL PRODUCT NOTES

Not Railroaded

Exclusive Pattern, Embroidered Textiles Are Not, Guaranteed For Precise Color, Matching And Colorfastness., Color Placement Of Embroidery, May Vary. All Measurements, Quoted For Repeats Are, Approximate.