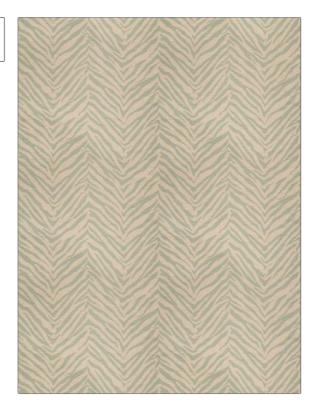

DIRECTION SHOWN

Up the Bolt

PATTERN 03509 Aqua COLOR BRAND APPLICATION Trend Fabric USES CATEGORIES Bedding, Drapery, Prints, Linen Multipurpose COLLECTION COLORS Vern Yip Gallery Aqua / Teal DESIGN TYPES SCALE **Print Pattern, Animal Skins** Large

| WIDTH                | VERTICAL REPEAT     | HORIZONTAL REPEAT   | CONTENT                             |
|----------------------|---------------------|---------------------|-------------------------------------|
| 54.00 in (137.16 cm) | 22.50 in (57.15 cm) | 27.00 in (68.58 cm) | 44% Cotton, 31% Linen,<br>25% Rayon |
| BACKING              | PRODUCT NUMBER      | COUNTRY             | CLEANING CODES                      |
|                      | 5446704             | China               | S                                   |