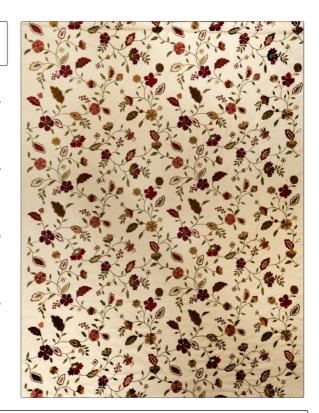

C

PATTERN 03543
COLOR Golden Berry

BRAND APPLICATION

Trend Fabric

USES CATEGORIES

Bedding, Drapery Crewels / Embroideries

COLORS DESIGN TYPES

Gold, Green, Red, Burgundy  ${\bf Embroidery, Floral}$ 

SCALE RAILROADED

Medium Not Railroaded

| WIDTH                | VERTICAL REPEAT     | HORIZONTAL REPEAT   | CONTENT                                                      |
|----------------------|---------------------|---------------------|--------------------------------------------------------------|
| 55.00 in (139.70 cm) | 21.60 in (54.86 cm) | 27.00 in (68.58 cm) | Base Cloth 55% Linen 45%<br>Cotton, Embroidery 100%<br>Rayon |
| BACKING              | PRODUCT NUMBER      | COUNTRY             | CLEANING CODES                                               |
|                      | 5560001             | China               | S                                                            |

ADDITIONAL PRODUCT NOTES

Exclusive Pattern, Embroidered Textiles Are Not, Guaranteed For Precise Color, Matching And Colorfastness., Color Placement Of Embroidery, May Vary. All Measurements, Quoted For Repeats Are, Approximate.