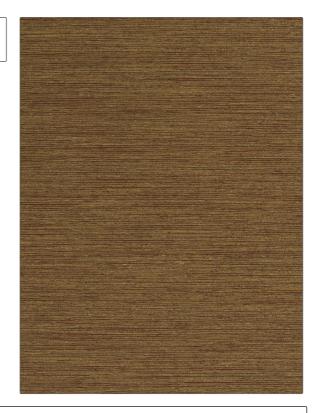

PATTERN 03595
COLOR Rustic

BRAND

APPLICATION

Trend

Fabric

USES

CATEGORIES

Drapery

Solids / Small Scale Patterns

воок

COLORS

Red

Thoughtful Textures Vol. II

RAILROADED

DESIGN TYPES

s

Solid, Texture Plain

Not Railroaded

| WIDTH                | VERTICAL REPEAT   | HORIZONTAL REPEAT | CONTENT                   |
|----------------------|-------------------|-------------------|---------------------------|
| 55.00 in (139.70 cm) | 0.00 in (0.00 cm) | 0.00 in (0.00 cm) | 80% Polyester, 20% Cotton |
| BACKING              | PRODUCT NUMBER    | DATE BOOKED       | COUNTRY                   |
|                      | 5854716           | 09/2020           | India                     |
| CLEANING CODES       |                   |                   |                           |