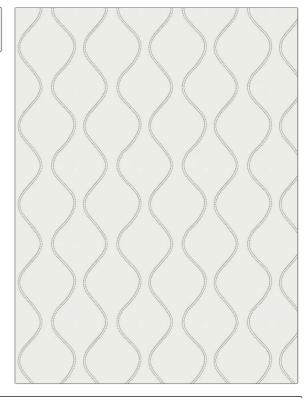

| PATTERN 05053<br>COLOR 02 |                        |  |
|---------------------------|------------------------|--|
| BRAND                     | APPLICATION            |  |
| Trend                     | Fabric                 |  |
| Bedding, Drapery          | Crewels / Embroideries |  |
| COLORS                    | DESIGN TYPES           |  |
| Black, White              | Embroidery, Ogee       |  |
| SCALE                     | RAILROADED             |  |
| Large                     | Not Railroaded         |  |

| WIDTH                  | VERTICAL REPEAT    | HORIZONTAL REPEAT  | CONTENT                                       |
|------------------------|--------------------|--------------------|-----------------------------------------------|
| 52.00 in (132.08 cm)   | 7.50 in (19.05 cm) | 6.25 in (15.88 cm) | Embroidery: 100% Cotton,<br>Base: 100% Cotton |
| BACKING PRODUCT NUMBER | COUNTRY            | CLEANING CODES     |                                               |
|                        | 6070202            | India              | S                                             |

ADDITIONAL PRODUCT NOTES

Embroidered Textiles Are Not, Guaranteed For Precise Color, Matching And Colorfastness., Color Placement Of Embroidery, May Vary. All Measurements, Quoted For Repeats Are, Approximate.