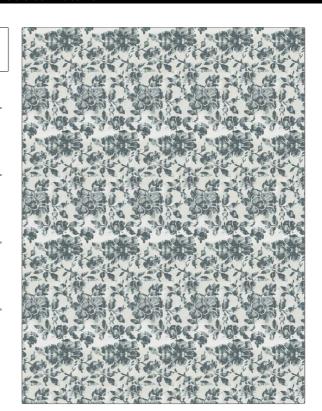

PATTERN 05054
COLOR Slate

BRAND APPLICATION

Trend Fabric

USES CATEGORIES

Bedding, Drapery, Prints Multipurpose, Upholstery

BOOK COLORS

Blue, Aqua / Teal

SCALE

Floral, Print Pattern Medium

RAILROADED

**Chromatics Aqua / Leaf** 

Not Railroaded

DESIGN TYPES

| WIDTH                | VERTICAL REPEAT                                  | HORIZONTAL REPEAT   | CONTENT                             |
|----------------------|--------------------------------------------------|---------------------|-------------------------------------|
| 54.00 in (137.16 cm) | 20.00 in (50.80 cm)                              | 10.87 in (27.61 cm) | 70% Cotton, 25% Polyester, 5% Linen |
| BACKING              | DOUBLE RUBS                                      | PRODUCT NUMBER      | DATE BOOKED                         |
|                      | Exceeds 50,000 Double<br>Rubs (Wyzenbeek Method) | 6071301             | 02/2022                             |
| COUNTRY              | CLEANING CODES                                   |                     |                                     |
| India                | S                                                |                     |                                     |