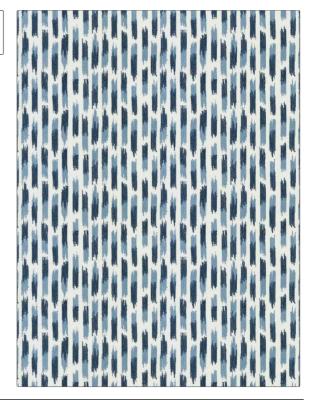

PATTERN 05055 COLOR 01

BRAND APPLICATION

Trend Fabric

USES CATEGORIES

Bedding, Drapery Crewels / Embroideries

COLORS DESIGN TYPES

Blue, Navy Embroidery, Global / Ethnic

SCALE RAILROADED

Not Railroaded

| WIDTH                | VERTICAL REPEAT    | HORIZONTAL REPEAT   | CONTENT                                             |
|----------------------|--------------------|---------------------|-----------------------------------------------------|
| 52.00 in (132.08 cm) | 7.25 in (18.42 cm) | 13.25 in (33.66 cm) | Embroidery: 100%<br>Polyester, Base: 100%<br>Cotton |
| BACKING              | PRODUCT NUMBER     | COUNTRY             | CLEANING CODES                                      |
|                      | 6071601            | India               | S                                                   |

ADDITIONAL PRODUCT NOTES

Medium

Embroidered Textiles Are Not, Guaranteed For Precise Color, Matching And Colorfastness., Color Placement Of Embroidery, May Vary. All Measurements, Quoted For Repeats Are, Approximate.