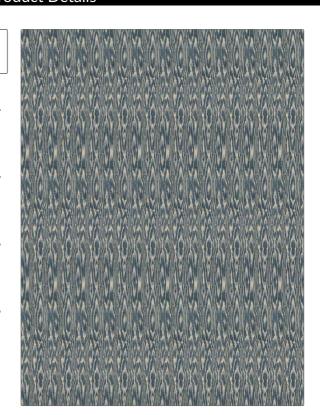

C

PATTERN 05056
COLOR Blue

 BRAND
 APPLICATION

 Trend
 Fabric

CATEGORIES

Bedding, Drapery, Prints

BOOK COLORS

Chromatics Cobalt / Navy Blue

DESIGN TYPES SCALE

Moire, Print Pattern Medium

RAILROADED

Multipurpose, Upholstery

Not Railroaded

USES

| WIDTH                 | FINISH                        | VERTICAL REPEAT     | HORIZONTAL REPEAT                                |
|-----------------------|-------------------------------|---------------------|--------------------------------------------------|
| 54.00 in (137.16 cm)  | Soil & Stain Repellent Finish | 25.25 in (64.14 cm) | 5.37 in (13.64 cm)                               |
| CONTENT               | BACKING                       | FIRE CODES          | DOUBLE RUBS                                      |
| 89% Cotton, 11% Rayon |                               | UFAC Class I        | Exceeds 27,000 Double<br>Rubs (Wyzenbeek Method) |
| PRODUCT NUMBER        | DATE BOOKED                   | COUNTRY             | CLEANING CODES                                   |
| 6071701               | 02/2022                       | USA                 | S                                                |