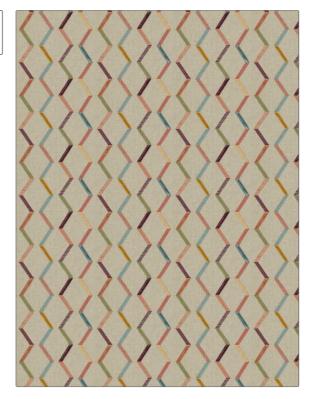

05057 **PATTERN** 01 COLOR BRAND APPLICATION Trend **Fabric** USES CATEGORIES Bedding, Drapery Crewels / Embroideries COLORS DESIGN TYPES Lavender / Purple, Coral / Embroidery, Kids, Peach, Multi-Color Contemporary / Modern SCALE RAILROADED Small **Not Railroaded** 

| WIDTH                | VERTICAL REPEAT    | HORIZONTAL REPEAT  | CONTENT                                                           |
|----------------------|--------------------|--------------------|-------------------------------------------------------------------|
| 52.00 in (132.08 cm) | 6.37 in (16.18 cm) | 7.50 in (19.05 cm) | Embroidery: 100%<br>Polyester, Base: 50%<br>Polyester, 50% Cotton |
| BACKING              | PRODUCT NUMBER     | COUNTRY            | CLEANING CODES                                                    |
|                      | 6072201            | India              | S                                                                 |