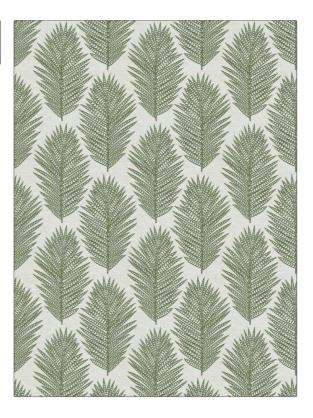

## Fabric Product Details

| PATTERN 05079    |                   |
|------------------|-------------------|
| COLOR Emerald    |                   |
|                  |                   |
| BRAND            | APPLICATION       |
| Trend            | Fabric            |
|                  |                   |
| USES             | CATEGORIES        |
| Bedding, Drapery | Wovens, Faux Silk |
|                  |                   |
|                  |                   |
| воок             | COLORS            |

SCALE

Large

RAILROADED

DESIGN TYPES

Not Railroaded

Jacquard Pattern, Leaves

| WIDTH                | VERTICAL REPEAT    | HORIZONTAL REPEAT  | CONTENT                                 |
|----------------------|--------------------|--------------------|-----------------------------------------|
| 54.00 in (137.16 cm) | 9.75 in (24.76 cm) | 9.00 in (22.86 cm) | 70% Polyester, 15% Linen,<br>15% Cotton |
| BACKING              | PRODUCT NUMBER     | DATE BOOKED        | COUNTRY                                 |
|                      | 6078501            | 02/2022            | India                                   |
| CLEANING CODES       | _                  |                    |                                         |
| 5                    |                    |                    |                                         |