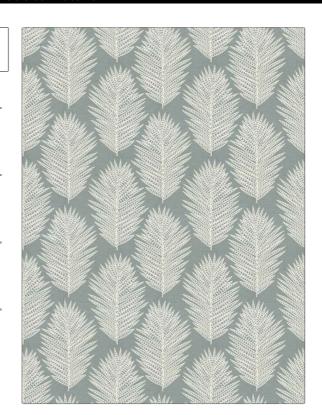

PATTERN 05079 COLOR Glacier

BRAND APPLICATION

Trend Fabric

USES CATEGORIES

Bedding, Drapery Wovens, Faux Silk

BOOK COLORS

Chromatics Aqua / Leaf Aqua / Teal

DESIGN TYPES SCALE

Jacquard Pattern, Leaves Large

RAILROADED

Not Railroaded

| WIDTH                | VERTICAL REPEAT    | HORIZONTAL REPEAT  | CONTENT                                 |
|----------------------|--------------------|--------------------|-----------------------------------------|
| 54.00 in (137.16 cm) | 9.75 in (24.76 cm) | 9.00 in (22.86 cm) | 70% Polyester, 15% Linen,<br>15% Cotton |
| BACKING              | PRODUCT NUMBER     | DATE BOOKED        | COUNTRY                                 |
|                      | 6078504            | 02/2022            | India                                   |
| CLEANING CODES       | _                  |                    |                                         |
| 5                    |                    |                    |                                         |